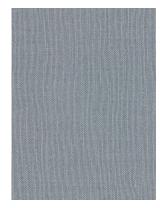

In Linen Basket, weighty yarns form a sturdy yet organically varied basket weave. A mineral palette of ivory, steel, silver, indigo, and flax underscores the understated luxury of linen, while playing up its lustrous dimensionality.

#### Taut Linen, Linen Basket, and Wide Corduroy

Taut Linen Introduction: September 2020 Content: 91% Linen, 9% Nylon Colors: 9

Linen Basket Introduction: September 2020 Content: 91% Linen, 7% Cotton, 2% Nylon Colors: 5 Wide Corduroy Introduction: September 2020 Content: 100% Cotton Colors: 11