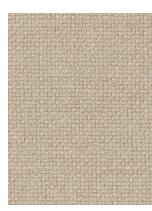

In Linen Basket, weighty yarns form a sturdy yet organically varied basket weave. A mineral palette of ivory, steel, silver, indigo, and flax underscores the understated luxury of linen, while playing up its lustrous dimensionality.