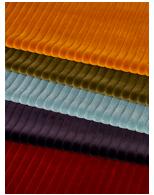

Wide Corduroy is a modern interpretation of a classic cotton corduroy. Woven in Italy by a hundredyear-old, family-owned resource, this velvet features wales of amplified scale that can be perceived as both texture and pattern. Referencing classic corduroy apparel, the palette comprises rich jewel tones, architectural neutrals, and deep pastels.

### Taut Linen, Linen Basket, and Wide Corduroy

Maharam\_Wide-Corduroy\_002.jpg

Maharam\_Wide-Corduroy\_004.jpg

Maharam\_Wide-Corduroy\_005.jpg

Maharam\_Wide-Corduroy\_007.jpg

Maharam\_Wide-Corduroy\_008.jpg

Maharam\_Wide-Corduroy\_ Stack\_01.jpg

Maharam\_Wide-Corduroy\_ Stack\_02.jpg

Maharam\_Wide-Corduroy\_ Stack\_03.jpg

Maharam\_Wide-Corduroy\_ Stack\_04.jpg