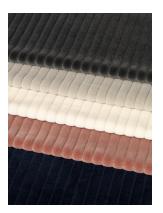

Wide Corduroy is a modern interpretation of a classic cotton corduroy. Woven in Italy by a hundredyear-old, family-owned resource, this velvet features wales of amplified scale that can be perceived as both texture and pattern. Referencing classic corduroy apparel, the palette comprises rich jewel tones, architectural neutrals, and deep pastels.

### Taut Linen, Linen Basket, and Wide Corduroy

Maharam\_Wide-Corduroy\_002.jpg

Maharam\_Wide-Corduroy\_004.jpg

Maharam\_Wide-Corduroy\_005.jpg

Maharam\_Wide-Corduroy\_007.jpg

Maharam\_Wide-Corduroy\_008.jpg

Maharam\_Wide-Corduroy\_ Stack\_01.jpg

Maharam\_Wide-Corduroy\_ Stack\_02.jpg

Maharam\_Wide-Corduroy\_ Stack\_03.jpg

Maharam\_Wide-Corduroy\_ Stack\_04.jpg