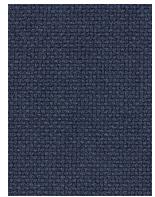

Taut Linen is a fine, unadorned texture woven in Belgium by a resource that creates linens for artist's canvases. A tight plain weave emphasizes the fiber's refinement and slight irregularity. Light enough for window covering and strong enough for upholstery application, the delicate palette pushes beyond the natural range of linen into shades of rose, dove, and sage.