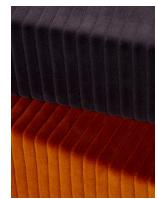

Wide Corduroy is a modern interpretation of a classic cotton corduroy. Woven in Italy by a hundredyear-old, family-owned resource, this velvet features wales of amplified scale that can be perceived as both texture and pattern. Referencing classic corduroy apparel, the palette comprises rich jewel tones, architectural neutrals, and deep pastels.

### Taut Linen, Linen Basket, and Wide Corduroy

Maharam\_Wide-Corduroy\_002.jpg

Maharam\_Wide-Corduroy\_004.jpg

Maharam\_Wide-Corduroy\_005.jpg

Maharam\_Wide-Corduroy\_007.jpg

Maharam\_Wide-Corduroy\_008.jpg

Maharam\_Wide-Corduroy\_ Stack\_01.jpg

Maharam\_Wide-Corduroy\_ Stack\_02.jpg

Maharam\_Wide-Corduroy\_ Stack\_03.jpg

Maharam\_Wide-Corduroy\_ Stack\_04.jpg