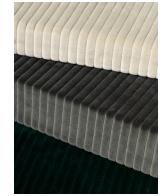

Wide Corduroy is a modern interpretation of a classic cotton corduroy. Woven in Italy by a hundredyear-old, family-owned resource, this velvet features wales of amplified scale that can be perceived as both texture and pattern. Referencing classic corduroy apparel, the palette comprises rich jewel tones, architectural neutrals, and deep pastels.

### Taut Linen, Linen Basket, and Wide Corduroy

Maharam\_Wide-Corduroy\_002.jpg

Maharam\_Wide-Corduroy\_004.jpg

Maharam\_Wide-Corduroy\_005.jpg

Maharam\_Wide-Corduroy\_007.jpg

Maharam\_Wide-Corduroy\_008.jpg

Maharam\_Wide-Corduroy\_ Stack\_01.jpg

Maharam\_Wide-Corduroy\_ Stack\_02.jpg

Maharam\_Wide-Corduroy\_ Stack\_03.jpg

Maharam\_Wide-Corduroy\_ Stack\_04.jpg