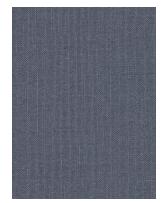

In Linen Basket, weighty yarns form a sturdy yet organically varied basket weave. A mineral palette of ivory, steel, silver, indigo, and flax underscores the understated luxury of linen, while playing up its lustrous dimensionality.

#### Taut Linen, Linen Basket, and Wide Corduroy

Taut Linen Introduction: September 2020 Content: 91% Linen, 9% Nylon Colors: 9

Linen Basket Introduction: September 2020 Content: 91% Linen, 7% Cotton, 2% Nylon Colors: 5 Wide Corduroy Introduction: September 2020 Content: 100% Cotton Colors: 11