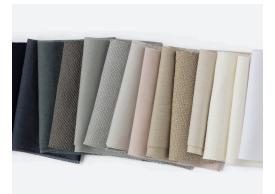

In Linen Basket, weighty yarns form a sturdy yet organically varied basket weave. A mineral palette of ivory, steel, silver, indigo, and flax underscores the understated luxury of linen, while playing up its lustrous dimensionality.

#### Taut Linen, Linen Basket, and Wide Corduroy

Taut Linen Introduction: September 2020 Content: 91% Linen, 9% Nylon Colors: 9

Linen Basket Introduction: September 2020 Content: 91% Linen, 7% Cotton, 2% Nylon Colors: 5 Wide Corduroy Introduction: September 2020 Content: 100% Cotton Colors: 11