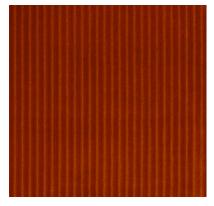

Wide Corduroy is a modern interpretation of a classic cotton corduroy. Woven in Italy by a hundredyear-old, family-owned resource, this velvet features wales of amplified scale that can be perceived as both texture and pattern. Referencing classic corduroy apparel, the palette comprises rich jewel tones, architectural neutrals, and deep pastels.