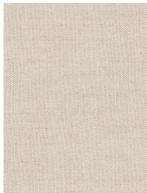

Taut Linen is a fine, unadorned texture woven in Belgium by a resource that creates linens for artist's canvases. A tight plain weave emphasizes the fiber's refinement and slight irregularity. Light enough for window covering and strong enough for upholstery application, the delicate palette pushes beyond the natural range of linen into shades of rose, dove, and sage.

#### Taut Linen, Linen Basket, and Wide Corduroy

Taut Linen Introduction: September 2020 Content: 91% Linen, 9% Nylon Colors: 9

Linen Basket Introduction: September 2020 Content: 91% Linen, 7% Cotton, 2% Nylon Colors: 5 Wide Corduroy Introduction: September 2020 Content: 100% Cotton Colors: 11